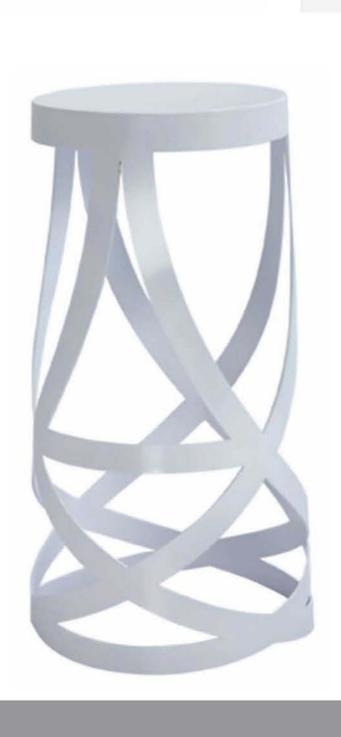

**Size** 59x55x81









Modei PC-449 Size 56.5x54x92



Model PC-454 Size 51x49x78



Model DC-306 Size 51x57x81.5



Model DC-452B Size 50.5x47x84



Model DC-452 Size 50.5x47x84



Model DC-446 Size 53x48.5x77







**S**ize 46x53x85











Size 57.5x60.5x81



Model DC-447

**Size** 53x51x77



Model PC-448

Size 51x38x90.5



Model DC-445

Size 53x51x71.5









Model DC-610

Size 46.5x54.5x76



Model BS-423

Model DC-362V

**Size** 59x55x81

Size Dia 38x77



Model DC-642

Size 57x52x84.5









Model 88118

**Size** 78x68x80







Model DC-493 Size 50x47x76



Model DC-651 Size 47x43x78.8



Model DC-541 Size 53x52x72.5



Model DC-213F Size 57.5x50x78



Model DC-621 Size 54x46x84



Model DC-618 Size 65x60x68-78.5





Model RT-694

Size 190x90x72



Model RT-704

Size Dia 60x71 Dia 70x71



Model RT-703A

Name Dia 70x71 Dia 80x71



Model ST-02

Size 72x72x72