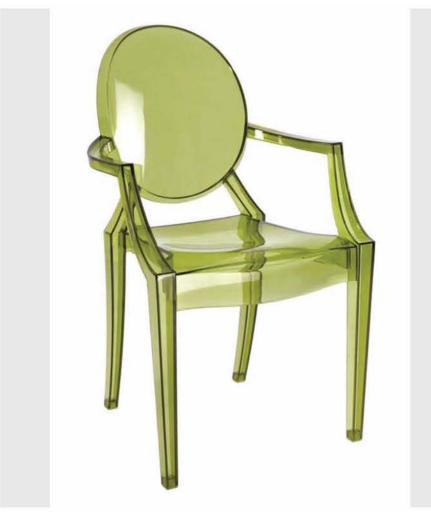

**Size** 59x55x81









Modei PC-449 Size 56.5x54x92



Model PC-454 Size 51x49x78



Model DC-306 Size 51x57x81.5



Model DC-452B Size 50.5x47x84



Model DC-452 Size 50.5x47x84



Model DC-446 Size 53x48.5x77







**S**ize 46x53x85











Size 57.5x60.5x81



Model DC-447

**Size** 53x51x77



Model PC-448

Size 51x38x90.5



Model DC-445

Size 53x51x71.5









Model DC-610

Size 46.5x54.5x76



Model BS-423

Model DC-362V

**Size** 59x55x81

Size Dia 38x77



Model DC-642

Size 57x52x84.5









Model 88118

**Size** 78x68x80







Model DC-493 Size 50x47x76



Model DC-651 Size 47x43x78.8



Model DC-541 Size 53x52x72.5



Model DC-213F Size 57.5x50x78



Model DC-621 Size 54x46x84



Model DC-618 Size 65x60x68-78.5





Model RT-694

Size 190x90x72



Model RT-704

Size Dia 60x71 Dia 70x71