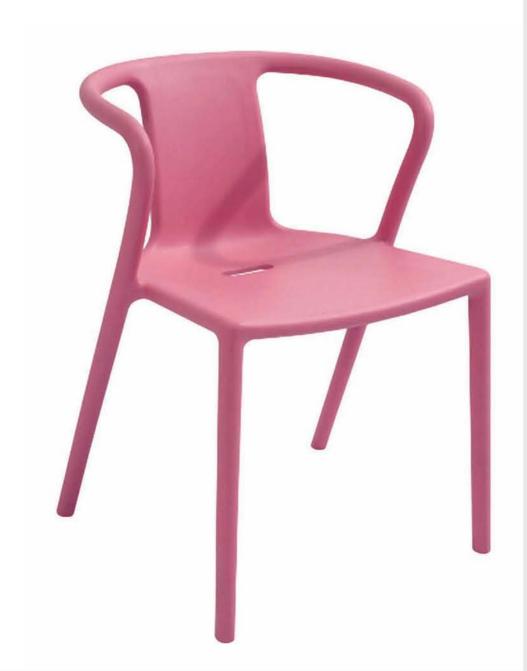

Size 57.5x60.5x81

Model DC-447

**Size** 53x51x77

Model PC-448

Size 51x38x90.5

Model DC-445

Size 53x51x71.5

Model DC-610