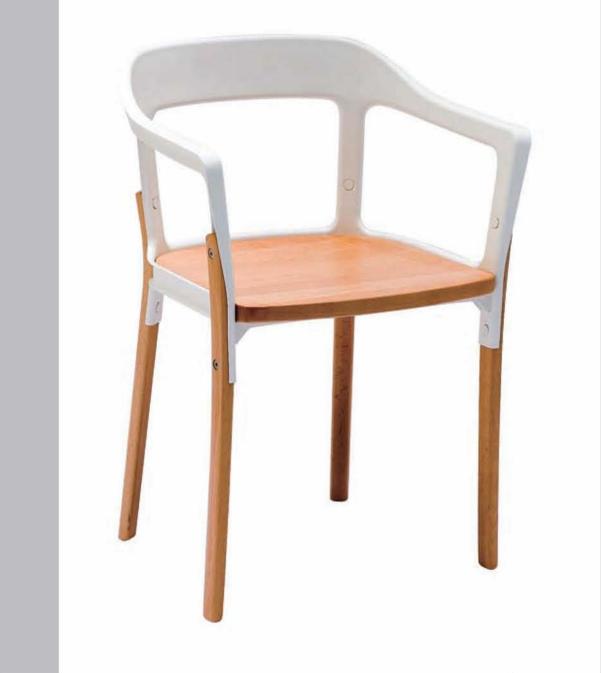

**Size** 59x55x81









Modei PC-449 Size 56.5x54x92



Model PC-454 Size 51x49x78



Model DC-306 Size 51x57x81.5



Model DC-452B Size 50.5x47x84



Model DC-452 Size 50.5x47x84



Model DC-446 Size 53x48.5x77







**S**ize 46x53x85











Size 57.5x60.5x81



Model DC-447

**Size** 53x51x77



Model PC-448

Size 51x38x90.5



Model DC-445

Size 53x51x71.5









Model DC-610

Size 46.5x54.5x76



Model BS-423

Model DC-362V

**Size** 59x55x81

Size Dia 38x77



Model DC-642

Size 57x52x84.5









Model 88118

**Size** 78x68x80







Model DC-493 Size 50x47x76



Model DC-651 Size 47x43x78.8



Model DC-541 Size 53x52x72.5



Model DC-213F Size 57.5x50x78



Model DC-621 Size 54x46x84



Model DC-618 Size 65x60x68-78.5





Model RT-694

Size 190x90x72



Model RT-704

Size Dia 60x71 Dia 70x71



Model RT-703A

Name Dia 70x71 Dia 80x71



Model ST-02

Size 72x72x72