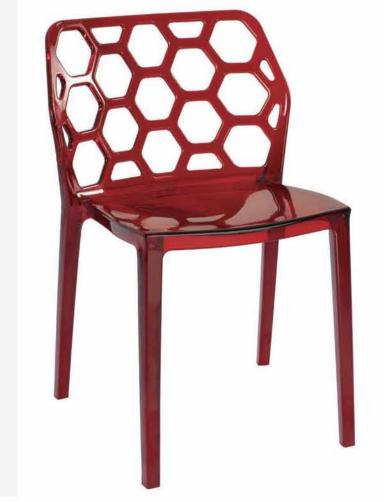

**Size** 59x55x81









Modei PC-449 Size 56.5x54x92



Model PC-454 Size 51x49x78



Model DC-306 Size 51x57x81.5



Model DC-452B Size 50.5x47x84



Model DC-452 Size 50.5x47x84



Model DC-446 Size 53x48.5x77







**S**ize 46x53x85











Size 57.5x60.5x81



Model DC-447

**Size** 53x51x77



Model PC-448

Size 51x38x90.5



Model DC-445

Size 53x51x71.5









Model DC-610

Size 46.5x54.5x76



Model BS-423

Model DC-362V

**Size** 59x55x81

Size Dia 38x77



Model DC-642

Size 57x52x84.5









Model 88118

**Size** 78x68x80







Model DC-493 Size 50x47x76



Model DC-651 Size 47x43x78.8



Model DC-541 Size 53x52x72.5



Model DC-213F Size 57.5x50x78



Model DC-621 Size 54x46x84



Model DC-618 Size 65x60x68-78.5





Model RT-694

Size 190x90x72



Model RT-704

Size Dia 60x71 Dia 70x71



Model RT-703A

Name Dia 70x71 Di