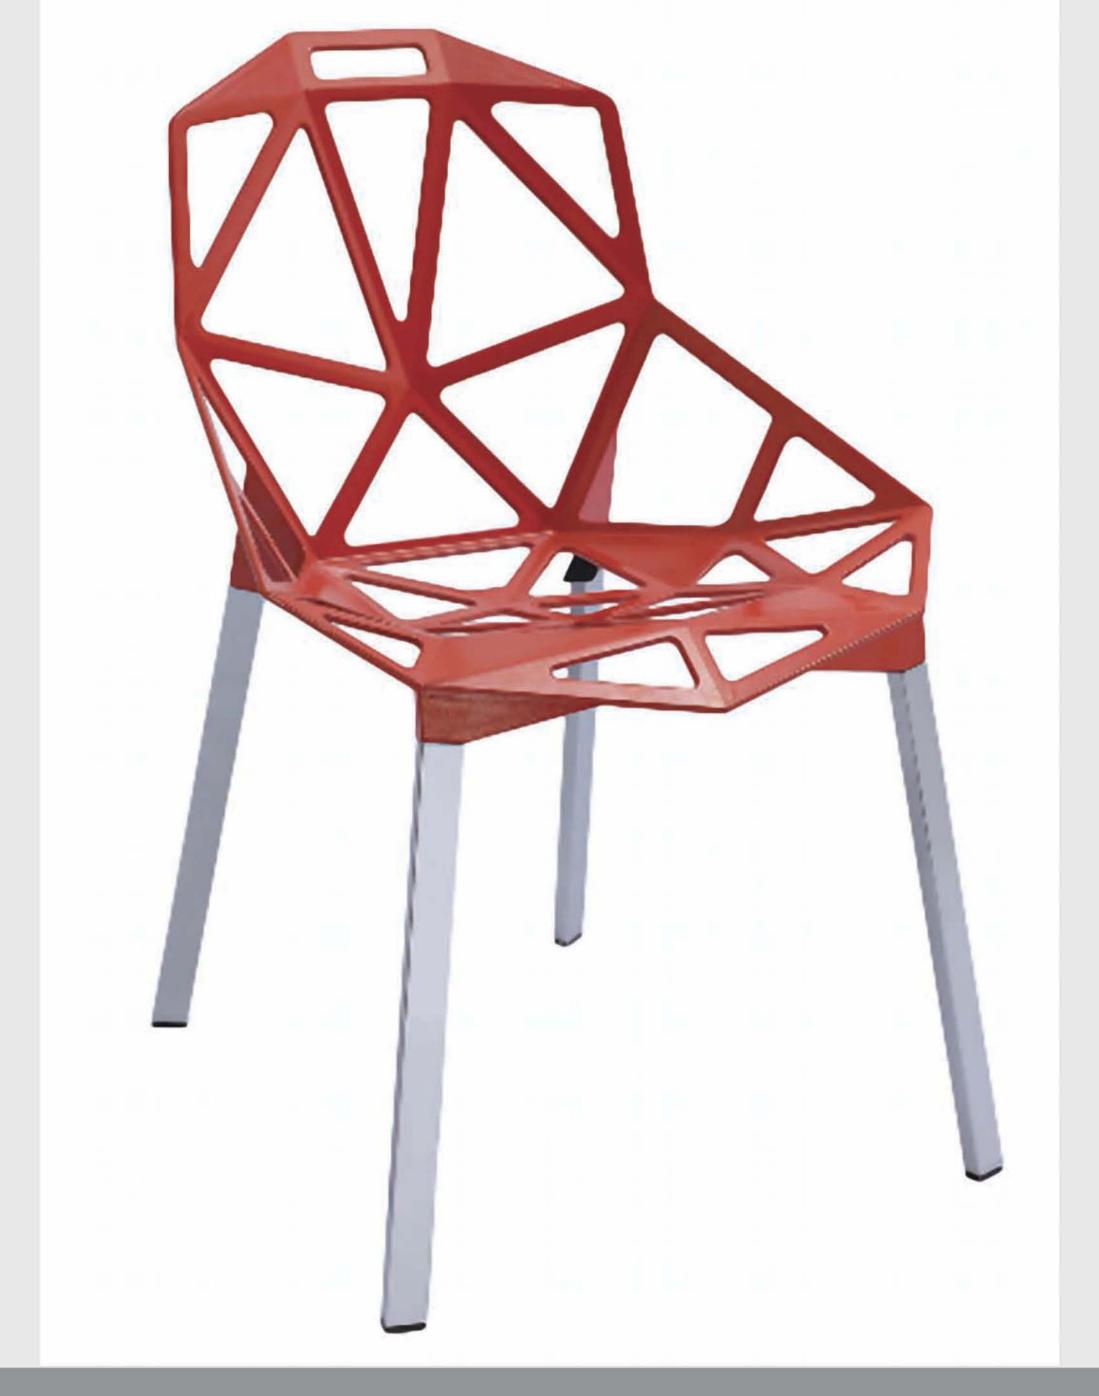

Size 46.5x54.5x76

Model BS-423

Model DC-362V

**Size** 59x55x81

Size Dia 38x77

Model DC-642

Size 57x52x84.5

Model 88118